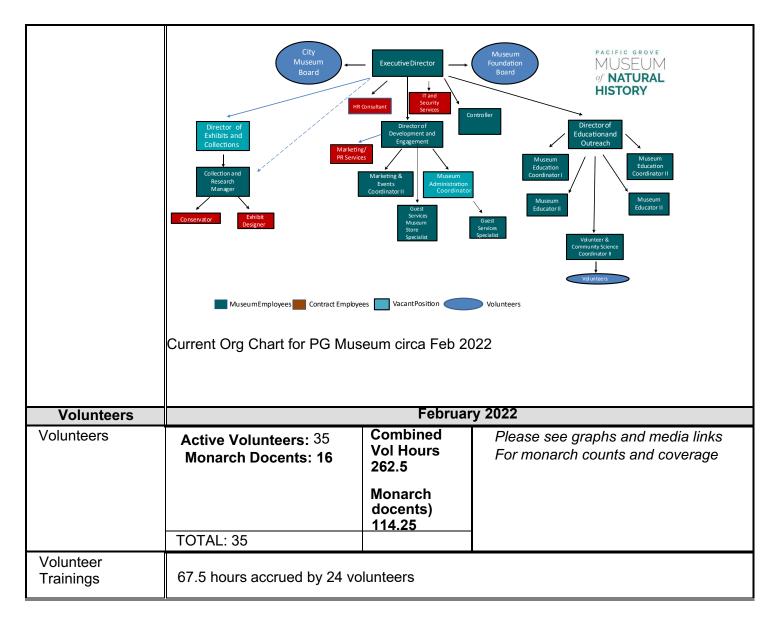

| Organizational<br>Updates                                                 | February 2022                                                                                                                                                                                                                                                                                                                                                                                                                                                                                                                                                                                                                          |
|---------------------------------------------------------------------------|----------------------------------------------------------------------------------------------------------------------------------------------------------------------------------------------------------------------------------------------------------------------------------------------------------------------------------------------------------------------------------------------------------------------------------------------------------------------------------------------------------------------------------------------------------------------------------------------------------------------------------------|
| Monarch Sanctuary Count as of 2/28: 3,858  Open positions as of 2/28/22:0 | The Museum is delighted to welcome our new Museum Marketing & Events Coordinator, Noelle Fletcher and our new Museum Administration Coordinator Hanna Quinnell beginning in March. Denise Gomes will stay with the Museum as our Guest Services Specialist, also effective in March and we thank her for serving as our interim Admin!  We are honored to add Board member Alan Arvin to the Museum Foundation Board and welcome two new City Museum Board members, Dana Allen-Greil and Donna Foote.  Carla Bitter, Executive Director was appointed as a Board member for CAM (California Association of Museums) for a 3 year term. |