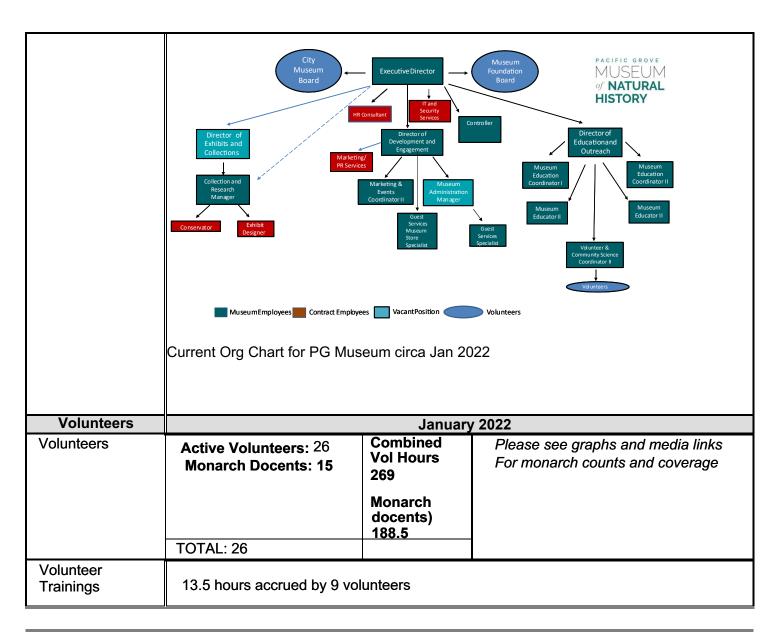

| 111         |                |  |  |
| Marketing & Promotions     | January 2022                                                                                                                                                              |            |            |                                                                                  |             |                |  |  |
| Web, Media<br>Social Media | Website Visits:     18K visits with 30K page views     For amazing Monarch press, check     https://www.pgmuseum.org/newsroom                                             |            |            | Instagram- 2,743 Tumblr: 1,164<br>Facebook-9,387<br>Twitter-1,971<br>Youtube-383 |             |                |  |  |





| Collections  | January 2022                                                                                                                                                                      |
|--------------|-----------------------------------------------------------------------------------------------------------------------------------------------------------------------------------|
| Management   | Continued rotating inventory: a. 163 items assessed, photographed and inventoried. b. 4 items added to catalog Rehoused items in appropriate archival conditions where necessary. |
| Conservation | Maya Sosa continues work on collection and exhibit file reorganization.                                                                                                           |

| Members