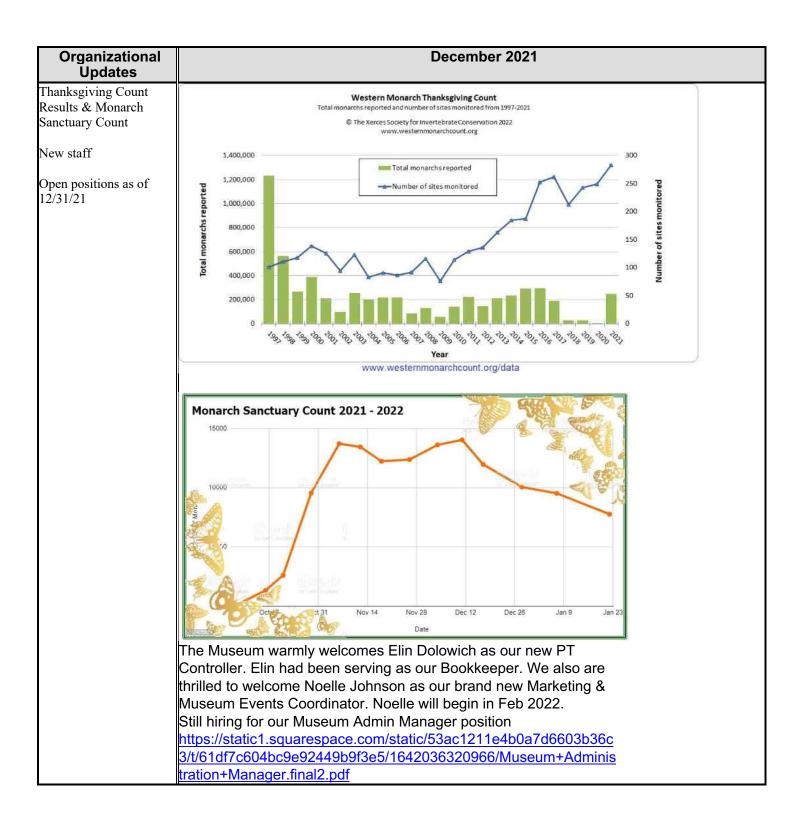

## Pacific Grove Museum of Natural History Director's Report December 2021

| Guests & Event<br>Attendance | December 2021      |      |               |             |  |
|------------------------------|--------------------|------|---------------|-------------|--|
| Museum Visitation            | General Attendance | 1683 |               |             |  |
|                              | Science Saturday   | n/a  | In County     | 508         |  |
|                              | Museum Events*     | 70   | Out of County | 798         |  |
|                              | Group Visits       | 23   | Undeclared    | 377         |  |
|                              | Free First Friday  | 28   |               |             |  |
|                              |                    |      |               | TOTAL: 1683 |  |